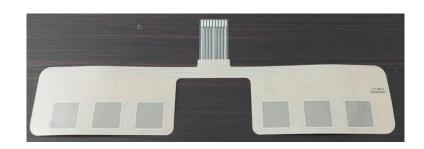

# **Electronic printing**

integrated printed circuit on capacitive - conductive film

**New surfaces** of active haptic feedback

Front panels with printed circuits

## **Haptic Technology**

**Haptic technology** it is the science of transmitting and understanding information through the sense of touch.

## **Haptic technology**

can be used to communicate, to recreate the feeling of using real objects which in turn allow these inanimate objects to touch you back.

The purpose of haptics is to act as a form of **tactile communication** between an inanimate object and a human being (HMI - Human Machine Interface) and add physical feedback to modern 'soft touch' surfaces.