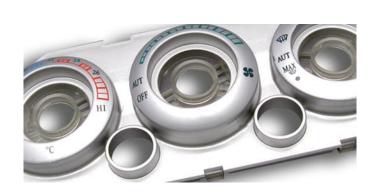

## **Haptic Technology**

**Haptic technology** it is the science of transmitting and understanding information through the sense of touch.

## **Haptic technology**

can be used to communicate, to recreate the feeling of using real objects which in turn allow these inanimate objects to touch you back.

The purpose of haptics is to act as a form of **tactile communication** between an inanimate object and a human being (HMI - Human Machine Interface) and add physical feedback to modern 'soft touch' surfaces.

## New advanced applications

**Seristampa**, in collaboration with its technological partners, has developed a **prototype** capable of recreating the typical peculiarities of technology, specifically the turning of a knob, lowering or raising the volume or the intensity of light, where **tactile feedback** is comparable to the actual action of rotating the handle or physically maneuvering a button.