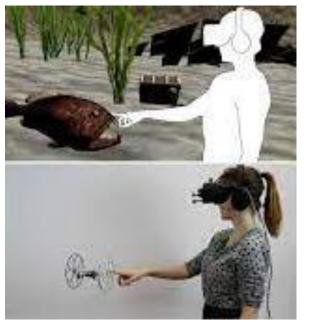

## **Haptic Technology**

**Haptic technology** it is the science of transmitting and understanding information through the sense of touch.

## **Haptic technology**

can be used to communicate, to recreate the feeling of using real objects which in turn allow these inanimate objects to touch you back.

The purpose of haptics is to act as a form of **tactile communication** between an inanimate object and a human being (HMI - Human Machine Interface) and add physical feedback to modern 'soft touch' surfaces.

## New advanced applications

**Seristampa**, in collaboration with its technological partners, has developed a **prototype** capable of recreating the typical peculiarities of technology, specifically the turning of a knob, lowering or raising the volume or the intensity of light, where **tactile feedback** is comparable to the actual action of rotating the handle or physically maneuvering a button.