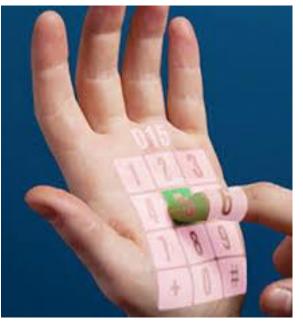

# **Electronic printing**

integrated printed circuit on capacitive - conductive film

**New surfaces** of active haptic feedback

Front panels with printed circuits

## The pluses of Seristampa's Haptic solution

It combines **excellent aesthetics** with innovative **tactile functionality**. It integrates aesthetic, capacitive and electronic films in just **10 mm thickness**. It uses Haptica electronics capable of regulating both the actuation pressure and the tactile reaction.