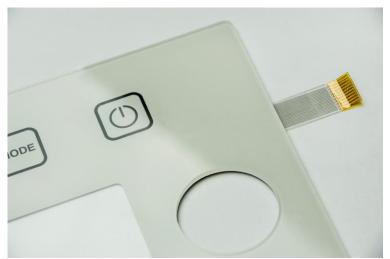

#### **CAPACITY OVERLAYS**

# **Electronic printing**

integrated printed circuit on capacitive - conductive film

**New surfaces** of active haptic feedback

Front panels with printed circuits