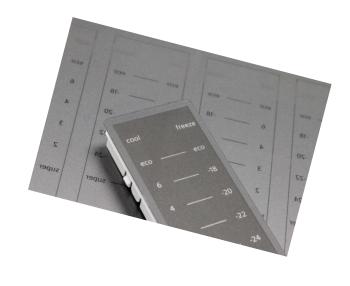

#### **Products**

We produce aesthetic components from sheets and coils of different materials such as plastic, glass and metal.

An important part of our production are the control panels and / or the so-called **overlays**, rigid, flexible and moldable, aesthetic and functional, **capacitive** and **conductive films**.

All products are **'tailor made'**, co-developed to suit the customer needs.

We can offer a wide range of formats, starting from pieces with a length from a few mm up to over 90 cm.

Different thicknesses, different cutting edges and **special effects** such as dead fronts, brushed surfaces, metal-like fronts, including chrome.