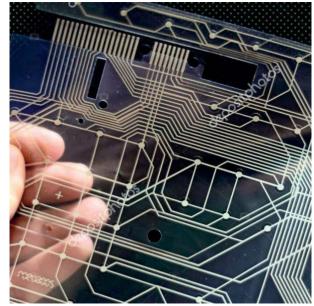

# **Electronic printing**

integrated printed circuit on capacitive - conductive film

**New surfaces** of active haptic feedback

Front panels with printed circuits

## New advanced applications

**Seristampa**, in collaboration with its technological partners, has developed a **prototype** capable of recreating the typical peculiarities of technology, specifically the turning of a knob, lowering or raising the volume or the intensity of light, where **tactile feedback** is comparable to the actual action of rotating the handle or physically maneuvering a button.

## The pluses of Seristampa's Haptic solution

It combines **excellent aesthetics** with innovative **tactile functionality**. It integrates aesthetic, capacitive and electronic films in just **10 mm thickness**. It uses Haptica electronics capable of regulating both the actuation pressure and the tactile reaction.