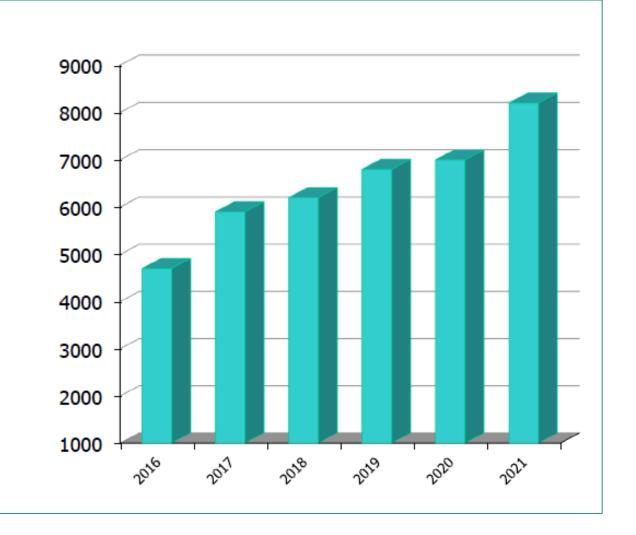

## **Turnover evolution**

• 2016: 4.700 K€

• 2017: 5.900 K€

• 2018: 6.200 K€

• 2019: 6.800 K€

• 2020: 7.000 K€

• 2021: 8.200 K€