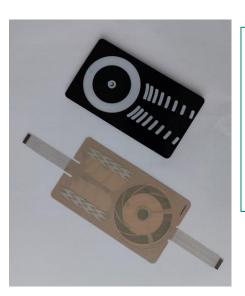

#### **CAPACITY OVERLAYS**

# **Electronic printing**

integrated printed circuit on capacitive - conductive film

**New surfaces** of active haptic feedback

Front panels with printed circuits