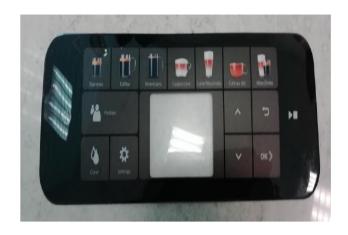

#### **Products**

We produce aesthetic components from sheets and coils of different materials such as plastic, glass and metal.

An important part of our production are the control panels and / or the so-called **overlays**, rigid, flexible and moldable, aesthetic and functional, **capacitive** and **conductive films**.

## **Haptic Technology**

**Haptic technology** it is the science of transmitting and understanding information through the sense of touch.

## **Haptic technology**

can be used to communicate, to recreate the feeling of using real objects which in turn allow these inanimate objects to touch you back.

The purpose of haptics is to act as a form of **tactile communication** between an inanimate object and a human being (HMI - Human Machine Interface) and add physical feedback to modern 'soft touch' surfaces.