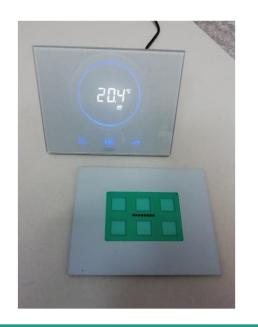

# **Electronic printing**

integrated printed circuit on capacitive - conductive film

**New surfaces** of active haptic feedback

Front panels with printed circuits

## **Haptic Technology**

**Haptic technology** it is the science of transmitting and understanding information through the sense of touch.

## **Haptic technology**

can be used to communicate, to recreate the feeling of using real objects which in turn allow these inanimate objects to touch you back.

The purpose of haptics is to act as a form of **tactile communication** between an inanimate object and a human being (HMI - Human Machine Interface) and add physical feedback to modern 'soft touch' surfaces.