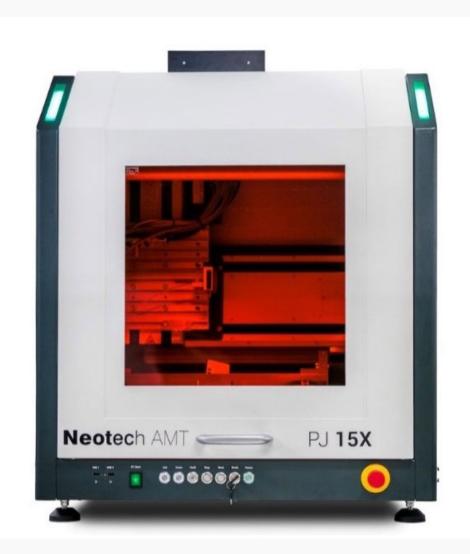

#### PJ15X

Benchtop system for R&D, Rapid Prototyping and Product Development.

See document:

Neotech AMT PJ15X Datasheet - November 2021.pdf