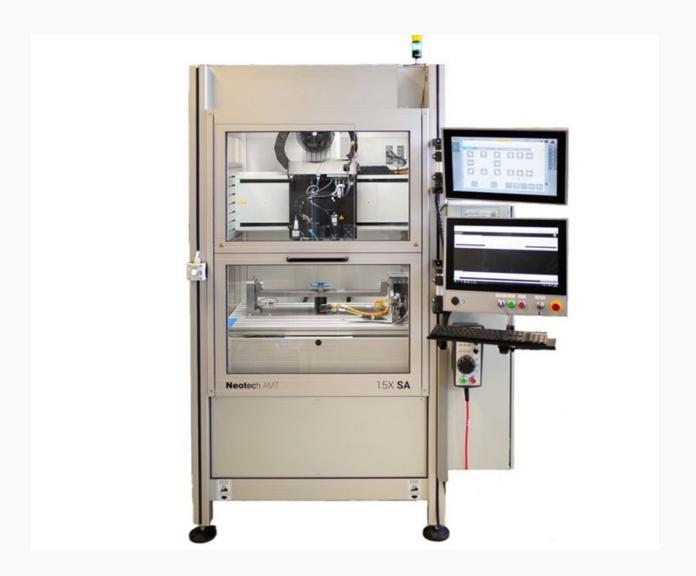

# **15X SA**

Stand-alone Rapid Prototyping system for 3DPE

See document:

Neotech AMT 15X SA Datasheet - November 2021.pdf