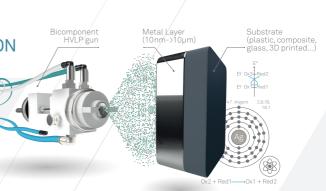

## All your parts metallized by spraying technology

Jet Metal™ enables you to metallize by spray any type of material with a layer thickness from 10 nm to 5µ

- Make a substrate conductive for a electrolytic steps
- Functionalize your surface thanks to a high-performance coating
- Decorate your parts with a high reflective coating
- Conductor coating

## Advantages

- Visual control through panoramic window
- Plug and play
- All substrates: Plastics as ABS, PP, PE, PA, PC, PU and so on...
- 3D printing materials from FDM, SLA, SLS, JETFUSION Glass, Ceramic, Metal, Wax, Silicone, Textiles...