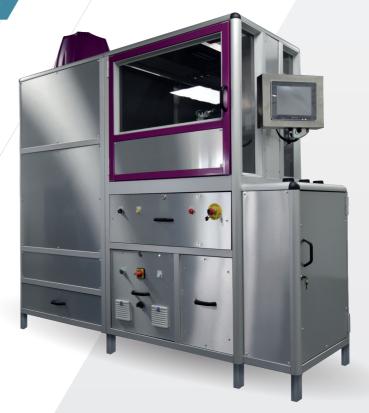

## Technical Data

- Footprint: Height: 2300 mm/Width: 800 mm / Length: 2320 mm/Weight: 600 kg
- Metallizing surface 250 height on a 150 mm diameter
- Flash Metal Box® machine can be installed in any environment, it just needs a 230V connection, air pressure and exhaust air
- Workpieces are loaded easily on an appropriate clamping device
- Effluents are collected and reprocessed by specialist partners
- A touch panel interface to ensure the automatic monitoring of the equipment. Possibility to choose the thickness of metal required
- An automatic cycle processing and an automatic rinsing system for maintenance