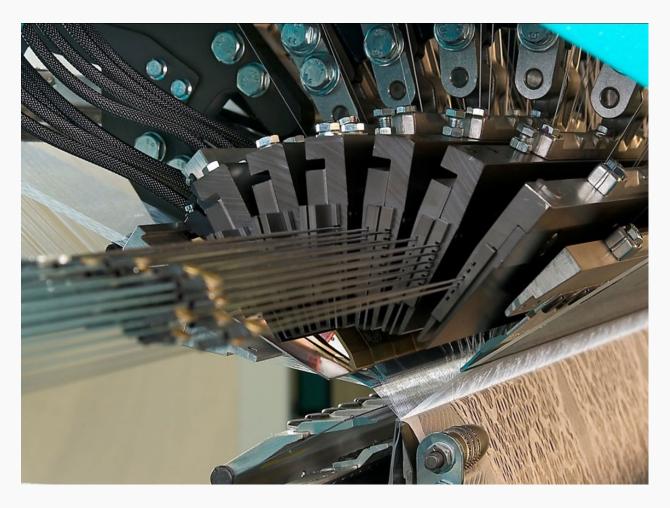

## **String Bar Technology**

Our string bar technology, used in our warp knitting machines, is able to selectively place functional yarn materials in desired structures during the process of fabric production.

Function is created by the choice of material as well as the design of the knitted structure.

You can find examples for functional warp knitted structures in our Media section.