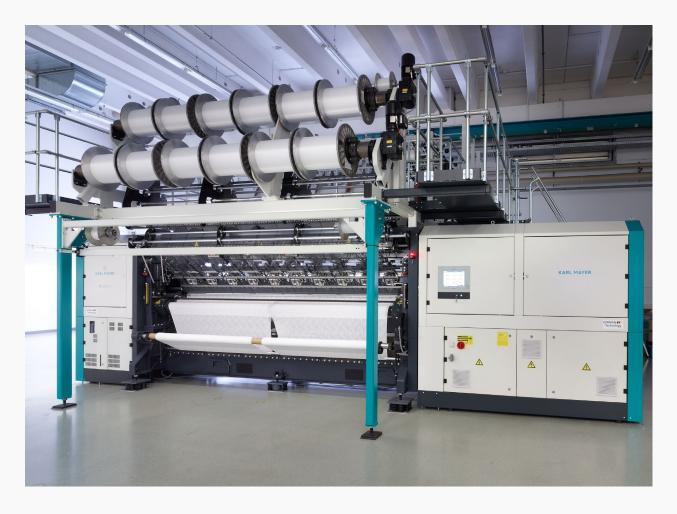

## **String Bar Machine**

The warp knitting process is a well-established production process that creates a high output of fabric for various applications. With our newest generation of String bar machines, we are able to create fabrics with integrated functionality due to functional yarn materials.