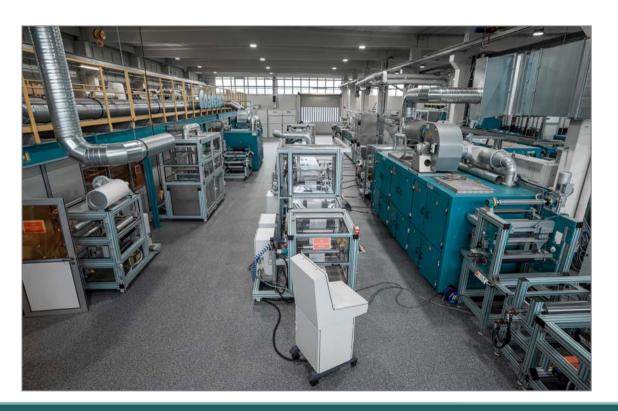

### R&D power houses

#### KROENERT - Drytec - Coatema

✓ R&D space: 2 000 m²

✓ R&D units: 15

✓ From R2R to S2S

✓ Working width: 100 mm to 1 300 mm

✓ Operation speed: 0.1 to 1 610 m/min

✓ 15 parallel public funded R&D projects

✓ R&D staff: 25

### Use of the Coatema research & development centre