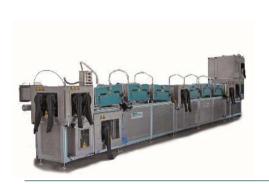

#### Markets:

✓ Automotives



✓ Aerospaces



✓ Constructions





# Medical applications



#### Markets:

✓ Silicone gels

✓ Hydrogels

✓ Plaster

✓ Surgical materials







#### Our markets



### **Pharmaceutics**



#### Markets:

✓ ODF (Oral Dispersible Film)









#### Our markets



### **Textiles**



#### Markets:

✓ Technical textiles ✓ Construction textiles ✓ Medical textiles ✓ Geotextiles ✓ Home textiles









# **Summary**

Introduction Equipment R&D



### Lab units

Lah



Test Solution S2S



Easycoater



Test Solution R2R



### Pilot lines







Click&Coat™

Smartcoater

Basecoater 3<sup>rd</sup> Generation



## Pilot lines





Deskcoater



Linecoater



Verticoater



### Production lines





Production lines



Prepreg plant



# Bespoke equipments





Printed oleds



Batteries



Composite fibres



# Scaling up new technologies





# **Summary**

Our markets Introduction R&D



### R&D power houses

#### KROENERT - Drytec - Coatema

✓ R&D space: 2 000 m²

✓ R&D units: 15

✓ From R2R to S2S

✓ Working width: 100 mm to 1 300 mm

✓ Operation speed: 0.1 to 1 610 m/min

✓ 15 parallel public funded R&D projects

✓ R&D staff: 25

#### **Product portfolio:**

✓ Basic research, process- and product development

✓ Product improvement

✓ Trainings and conferences



R&D centre KROENERT & DRYTEC



R&D centre Coatema



### Use of the Coatema research & development centre







#### **Technologies**

Coating, printing, laminating, imprinting, pretreatment, drying, curing, cross linking, cutting

Number of units available 10 - 12 units on 1 20