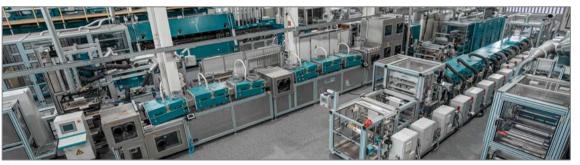

# Coating systems

Knife system

Slot die system

Rotary screen system

Micro roller system

Double side system

Curtain coating system

Dipping system (Foulard)

2 Roller system

Commabar system

Hotmelt slot die system

Powder scattering system

3 Roller combi system

Reverse commabar system

Case knife system

Reverse roll system

# Printing systems

Engraved roller system

Gravure roller system

Gravure indirect system

Flexography system

Offset lithography system

Hot embossing system

Nanoimprint system