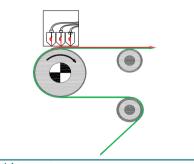

# Printing systems

Engraved roller system

Gravure roller system

Gravure indirect system

Flexography system

Offset lithography system

Hot embossing system

Nanoimprint system