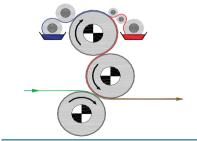

# Coating systems

Knife system

Slot die system

Rotary screen system

Micro roller system

Double side system

Curtain coating system

Dipping system (Foulard)

2 Roller system

Commabar system

Hotmelt slot die system

Powder scattering system

3 Roller combi system

Reverse commabar system

Case knife system

Reverse roll system

5 Roller system

# Printing systems

Engraved roller system

Gravure roller system

Gravure indirect system

Flexography system

Offset lithography system

Hot embossing system

Nanoimprint system

Inkjet system