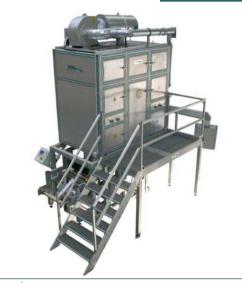

### Lab units

Lah

Test Solution S2S

Easycoater

Test Solution R2R

### Pilot lines

Click&Coat™

Smartcoater

Basecoater 3<sup>rd</sup> Generation