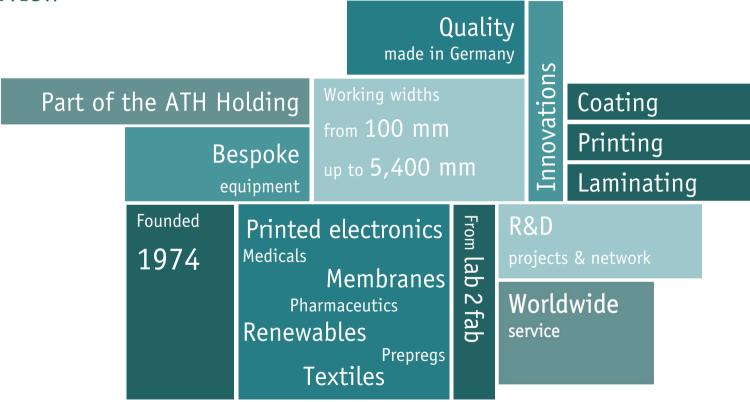

### **Overview**

# Group of companies

ALTONAER
TECHNOLOGIE
HOLDING

- ✓ Founded 1903
- ✓ Approx. 200 employees
- ✓ Located in Hamburg

- ✓ Founded 1995
- ✓ Approx. 50 employees
- ✓ Located in Norderstedt
- ✓ Founded 1974
- ✓ Approx. 50 employees
- ✓ Located in Dormagen

- ✓ Founded 1919
- ✓ Approx. 140 employees
- ✓ Located in Hamburg

# Coating systems

Knife system

Slot die system

Rotary screen system

Micro roller system

Double side system

Curtain coating system

Dipping system (Foulard)

# Printing systems

Engraved roller system

Gravure roller system

Gravure indirect system

Flexography system

Offset lithography system

Hot embossing system

Nanoimprint system

## Renewables

### Printed electronics

### **Membranes**

# Prepregs

# Medical applications

### **Pharmaceutics**

### **Textiles**

### R&D power houses

#### KROENERT - Drytec - Coatema

✓ R&D space: 2 000 m²

✓ R&D units: 15

✓ From R2R to S2S

✓ Working width: 100 mm to 1 300 mm

✓ Operation speed: 0.1 to 1 610 m/min

✓ 15 parallel public funded R&D projects

✓ R&D staff: 25

### Use of the Coatema research & development centre