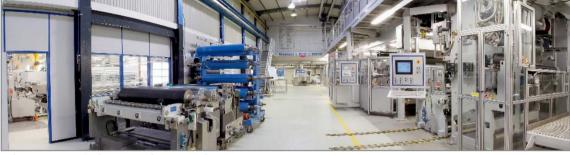

### R&D power houses

#### KROENERT - Drytec - Coatema

✓ R&D space: 2 000 m²

✓ R&D units: 15

✓ From R2R to S2S

✓ Working width: 100 mm to 1 300 mm

✓ Operation speed: 0.1 to 1 610 m/min

✓ 15 parallel public funded R&D projects

✓ R&D staff: 25

#### **Product portfolio:**

✓ Basic research, process- and product development

✓ Product improvement

✓ Trainings and conferences

R&D centre KROENERT & DRYTEC

R&D centre Coatema