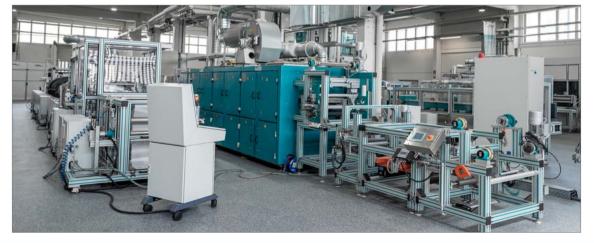

sup> Generation



## Pilot lines





Deskcoater



Linecoater



Verticoater



### Production lines





Production lines



Prepreg plant



# Bespoke equipments





Printed oleds



Batteries



Composite fibres



# Scaling up new technologies





# **Summary**

Our markets Introduction R&D



### R&D power houses

#### KROENERT - Drytec - Coatema

✓ R&D space: 2 000 m²

✓ R&D units: 15

✓ From R2R to S2S

✓ Working width: 100 mm to 1 300 mm

✓ Operation speed: 0.1 to 1 610 m/min

✓ 15 parallel public funded R&D projects

✓ R&D staff: 25

#### **Product portfolio:**

✓ Basic research, process- and product development

✓ Product improvement

✓ Trainings and conferences



R&D centre KROENERT & DRYTEC



R&D centre Coatema



### Use of the Coatema research & development centre







#### **Technologies**

Coating, printing, laminating, imprinting, pretreatment, drying, curing, cross linking, cutting

Number of units available 10 - 12 units on 1 200 sqm

Sheet-to-Sheet – S2S up to 300 mm x 500 mm

Roll-to-Roll – R2R up to 500 mm width

Operation speed 0.1 to 100 m/min



# Product portfolio

#### **Process development**

- ✓ Feasibility study
- ✓ Ink process study
- ✓ Process analysis
- ✓ Proof of concept
- ✓ Smale scale prototype

# After sales service and ramp up of processes

✓ of Coatema units

#### **Test production**

- ✓ Prototyping
- ✓ Near to market testing
- ✓ TRL evaluation
- ✓ Training of staff

### <u>Development of custom</u> <u>made design for equipment</u>

- ✓ Prototyping
- ✓ Proof of concept

#### **Education**

- ✓ Coatema conference
- ✓ Training o