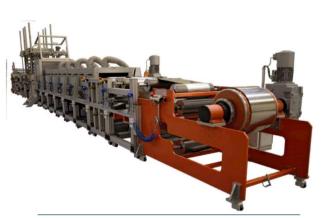

✓ Automotives



✓ Aerospaces



✓ Constructions





# Medical applications



#### Markets:

✓ Silicone gels

✓ Hydrogels

✓ Plaster

✓ Surgical materials







#### Our markets



### **Pharmaceutics**



#### Markets:

✓ ODF (Oral Dispersible Film)









#### Our markets



### **Textiles**



#### Markets:

✓ Technical textiles ✓ Construction textiles ✓ Medical textiles ✓ Geotextiles ✓ Home textiles









# **Summary**

Introduction Equipment R&D



### Lab units

Lah



Test Solution S2S



Easycoater



Test Solution R2R



### Pilot lines







Click&Coat™

Smartcoater

Basecoater 3<sup>rd</sup> Generation



## Pilot lines





Deskcoater



Linecoater



Verticoater



### Production lines





Production lines



Prepreg plant



# Bespoke equipments





Printed oleds



Batteries



Composite fibres



# Scaling up new technologies





# **Summary**

Our markets Introduction R&D



### R&D power houses

#### KROENERT - Drytec - Coatema

✓ R&D space: 2 000 m²

✓ R&D units: 15

✓ From R2R to S2S

✓ Working width: 100 mm to 1 300 mm

✓ Operation speed: 0.1 to 1 610 m/min

✓ 15 parallel public funded R&D projects

✓ R&D staff: 25

#### **Product portfolio:**

✓ Basic research, process- and product development

✓ Product improvement

✓ Trainings and conferences



R&D centre KROENERT & DRYTEC



R&D centre Coatema



### Use of the Coatema research & development centre







#### **Technologies**

Coating, printing, laminating, imprinting, pretreatment, drying, curing, cross linking, cutting

Number of units available 10 - 12 units on 1 200 sqm

Sheet-to-S