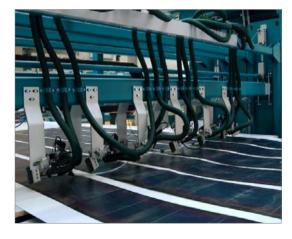

# Coating systems

Knife system

Slot die system

Rotary screen system

Micro roller system

Double side system

Curtain coating system

Dipping system (Foulard)

2 Roller system

Commabar system

Hotmelt slot die system

Powder scattering system

3 Roller combi system

Reverse commabar system

Case knife system

Reverse roll system

5 Roller system