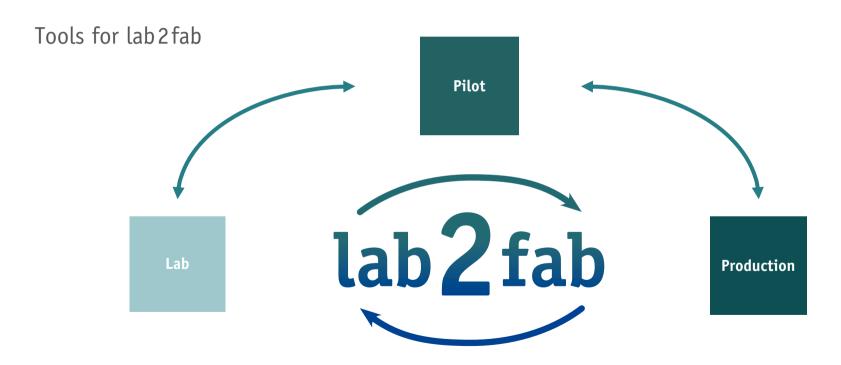

plications



#### Markets:

✓ Silicone gels

✓ Hydrogels

✓ Plaster

✓ Surgical materials







#### Our markets



### **Pharmaceutics**



#### Markets:

✓ ODF (Oral Dispersible Film)









#### Our markets



### **Textiles**



#### Markets:

✓ Technical textiles ✓ Construction textiles ✓ Medical textiles ✓ Geotextiles ✓ Home textiles









# **Summary**

Introduction Equipment R&D



### Lab units

Lah



Test Solution S2S



Easycoater



Test Solution R2R



### Pilot lines







Click&Coat™

Smartcoater

Basecoater 3<sup>rd</sup> Generation



## Pilot lines





Deskcoater



Linecoater



Verticoater



### Production lines





Production lines



Prepreg plant



# Bespoke equipments





Printed oleds



Batteries



Composite fibres



# Scaling up new technologies





# **Summary**

Our markets Introduction R&D



### R&D power houses

#### KROENERT - Drytec - Coatema

✓ R&D space: 2 000 m²

✓ R&D units: 15

✓ From R2R to S2S

✓ Working width: 100 mm to 1 300 mm

✓ Operation speed: 0.1 to 1 610 m/min

✓ 15 parallel public funded R&D projects

✓ R&D staff: 25

#### **Product portfolio:**

✓ Basic research, process- and product development

✓ Product improvement

✓ Trainings and conferences



R&D centre KROENERT & DRYTEC



R&D centre Coatema



### Use of the Coatema research & development centre







#### **Technologies**

Coating, printing, laminating, imprinting, pretreatment, drying, curing, cross linking, cutting

Number of units available 10 - 12 units on 1 200 sqm

Sheet-to-Sheet – S2S up to 300 mm x 500 mm

Roll-to-Roll – R2R up to 500 mm