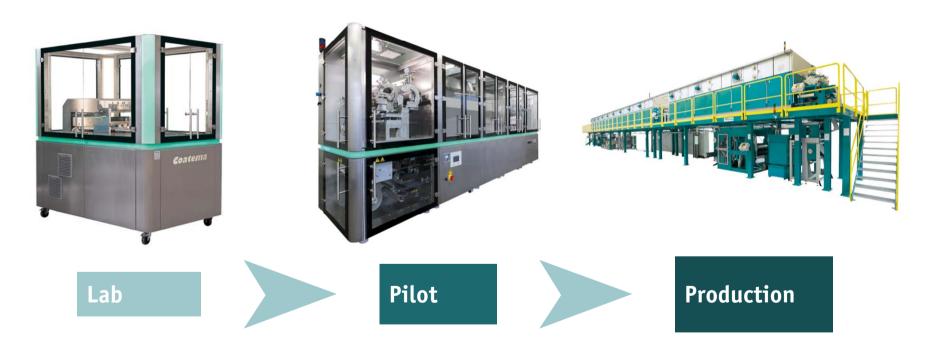

## **Overview**

Introduction Our markets Equipment R&D



# **Summary**

Introduction

Our markets

Equipment

R&D

#### Introduction



### **Overview**





# Group of companies



ALTONAER
TECHNOLOGIE
HOLDING







- ✓ Founded 1903
- ✓ Approx. 200 employees
- ✓ Located in Hamburg

- ✓ Founded 1995
- ✓ Approx. 50 employees
- ✓ Located in Norderstedt
- ✓ Founded 1974
- ✓ Approx. 50 employees
- ✓ Located in Dormagen



- ✓ Founded 1919
- ✓ Approx. 140 employees
- ✓ Located in Hamburg

#### Introduction



# Represented worldwide



#### Introduction



# Headquarter in Dormagen





- Head office
- R&D centre
- Assembly
- Loading dock
- Visitor parking



### Vision – from lab 2 fab



Coatema equipment platform strategy for lab 2 fab



### Milestones

**1974** Foundation



### 2003

Patent "Doublesided coating system" and "Indirect knife system"



#### 2006

New company site, expansion to 10,000 qm



#### 2007

Click&Coat Registered as Trademark



#### 2013

New corporate design



# **2000**First Coatema Symposium



#### 2001

New company site with a centre for research and development



#### 2007

Opening R&D housed in an area of 1,200 square meters



#### 2011

IDTechEx award "Technical Development: Manufacturing Europe & USA"



#### 2018

KROENERT and Coatema under one umbrella company





# Coating systems



Knife system



Slot die system



Rotary screen system



Micro roller system



Double side system



Curtain coating system



Dipping system (