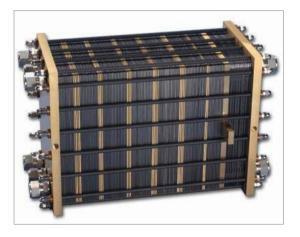

#### KROENERT - Drytec - Coatema

✓ R&D space: 2 000 m²

✓ R&D units: 15

✓ From R2R to S2S

✓ Working width: 100 mm to 1 300 mm

✓ Operation speed: 0.1 to 1 610 m/min

✓ 15 parallel public funded R&D projects

✓ R&D staff: 25

#### **Product portfolio:**

✓ Basic research, process- and product development

✓ Product improvement

✓ Trainings and conferences

R&D centre KROENERT & DRYTEC

R&D centre Coatema