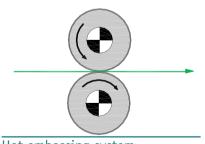

# Printing systems

Engraved roller system

Gravure roller system

Gravure indirect system

Flexography system

Offset lithography system

Hot embossing system

Nanoimprint system