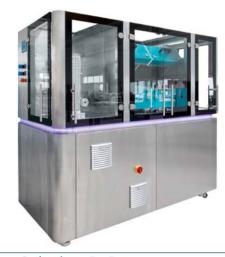

Conductive coatings ✓ Smart systems ✓ Displays ✓ RFID ✓ OLED ✓ OPV ✓ Electronics









### **Membranes**



#### Markets:

✓ Reverse osmosis

✓ Water purification

✓ Medical filtration

✓ Gas filtration

✓ Nanofiltration







### Our markets



# Prepregs



#### Markets:

✓ Automotives



✓ Aerospaces



✓ Constructions





# Medical applications



#### Markets:

✓ Silicone gels

✓ Hydrogels

✓ Plaster

✓ Surgical materials







#### Our markets



### **Pharmaceutics**



#### Markets:

✓ ODF (Oral Dispersible Film)









#### Our markets



### **Textiles**



#### Markets:

✓ Technical textiles ✓ Construction textiles ✓ Medical textiles ✓ Geotextiles ✓ Home textiles









# **Summary**

Introduction Equipment R&D



### Lab units

Lah



Test Solution S2S



Easycoater



Test Solution R2R



### Pilot lines







Click&Coat™

Smartcoater

Basecoater 3<sup>rd</sup> Generation



## Pilot lines





Deskcoater



Linecoater



Verticoater



### Production lines





Production lines



Prepreg plant



# Bespoke equipments





Printed oleds



Batteries



Composite fibres



# Scaling up new technologies





# **Summary**

Our markets Introduction R&D



### R&D power houses

#### KROENERT - Drytec - Coatema

✓ R&D space: 2 000 m²

✓ R&D units: 15

✓ From R2R to S2S

✓ Working width: 100 mm to 1 300 mm

✓ Operation speed: 0.1 to 1 610 m/min

✓ 15 parallel public funded R&D projects

✓ R&D staff: 25

#### **Product portfolio:**

✓ Basic research, process- and product development

✓ Product improvement

✓ Trainings and conferences



R&D centre KROENERT