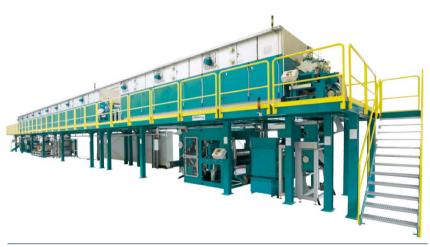

ration

✓ Nanofiltration







### Our markets



# Prepregs



#### Markets:

✓ Automotives



✓ Aerospaces



✓ Constructions





# Medical applications



#### Markets:

✓ Silicone gels

✓ Hydrogels

✓ Plaster

✓ Surgical materials







#### Our markets



### **Pharmaceutics**



#### Markets:

✓ ODF (Oral Dispersible Film)









#### Our markets



### **Textiles**



#### Markets:

✓ Technical textiles ✓ Construction textiles ✓ Medical textiles ✓ Geotextiles ✓ Home textiles









# **Summary**

Introduction Equipment R&D



### Lab units

Lah



Test Solution S2S



Easycoater



Test Solution R2R



### Pilot lines







Click&Coat™

Smartcoater

Basecoater 3<sup>rd</sup> Generation



## Pilot lines





Deskcoater



Linecoater



Verticoater



### Production lines





Production lines



Prepreg plant



# Bespoke equipments





Printed oleds



Batteries



Composite fibres



# Scaling up new technologies





# **Summary**

Our markets Introduction R&D



### R&D power houses

#### KROENERT - Drytec - Coatema

✓ R&D space: 2 000 m²

✓ R&D units: 15

✓ From R2R to S2S

✓ Working width: 100 mm to 1 300 mm

✓ Operation speed: 0.1 to 1 610 m/min

✓ 15 parallel public funded R&D projects

✓ R&D staff: 25

#### **Product portfolio:**

✓ Basic research, process- and product development

✓ Product improvement

✓ Trainings and conferences



R&D centre KROENERT & DRYTEC



R&D centre Coatema



### Use of the Coatema research & development centre







#### **Technologies**

Coating, printing, laminating, imprinting, pretreatment, drying, curing, cross li