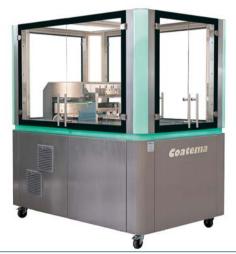

### Pilot lines

Click&Coat™

Smartcoater

Basecoater 3<sup>rd</sup> Generation

## Pilot lines

Deskcoater

Linecoater

Verticoater