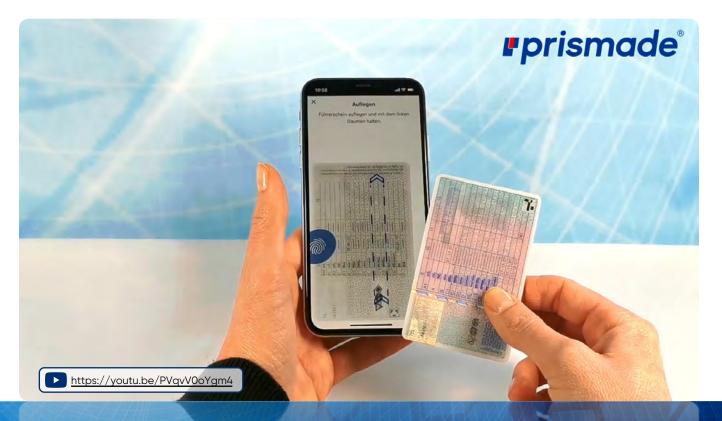

## PRINTED SMART ID LABEL - USE CASE EXAMPLE

"easycheck" proof of presence for driver licenses with transparent label

https://easycheck-by-edding.com

#### PRINTED SMART ID LABEL - USE CASE EXAMPLE

"easycheck" proof of presence for driver licenses with transparent label