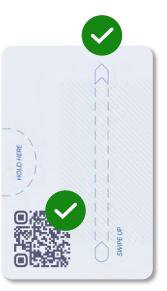

#### PRINTED SMART ID

#### Electronic authentication on any smartphone with a printed feature!