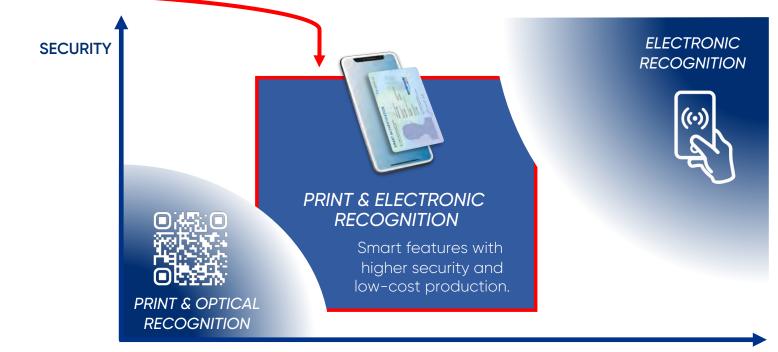

### COMPARISON OF DIGITAL TECHNOLOGIES

Filling the gap with copy protection and connectivity at low cost for secure documents.

## SECURING QR CODES WITH COPY-SAFE PROOF OF PRESENCE

#### Security Option 1

Standalone functionality of QR code with easy to use copy protection through PrismalD. No access to personal data necessary to validate the document.

"Smartphone based authentication to validate the presence of a QR code on the original document."

#### Security Option 2

Linking PrismalD and QR code identifiers together for digital plausibility check of the document.

"Only the pre-defined combination of QR code and hidden PrismalD will allow activation of the digital feature."