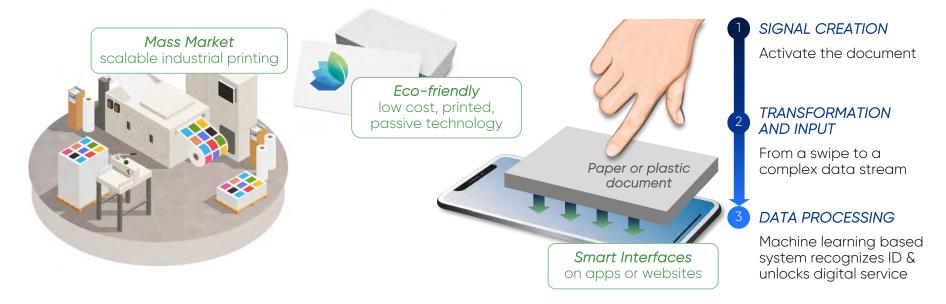

## TECHNOLOGY OVERVIEW

Prismade has created, patented and market tested a technology platform at the intersection of printing technology, machine learning and the smartphone eco-system.

#### Printing functional pattern directly on product

User friendly activation & communication

End-user focused, interactive authentication and communication

#### ENABLING DIGITAL SERVICES WITH INTERACTIVE DOCUMENTS

- **Removing barriers:** anyone can verify documents on a website or app
- Intuitive Access: no prior knowledge needed with interactive user guidance
- Self-authentication: on personal device, no outside physical contact

- Electronic feature: prevents optical copies and provides proof of presence
- **Focus on privacy:** user activated, no unauthorized scanning
- Multi-factor: combining printed features with customizable user input

- Proprietary standard: globally patented
- **Fully printed:** electronic features printed on existing equipment
- Highly customizable: for any design alongside other technologies
- ✓ Green technology with lower cost and complexity than NFC