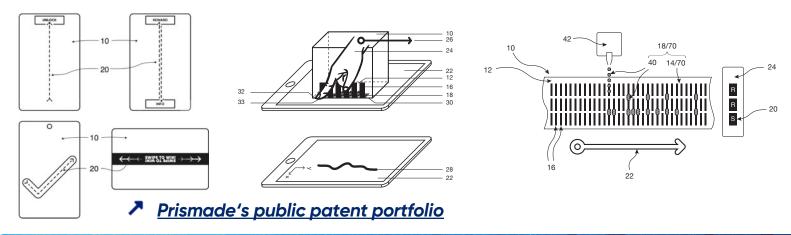

## PRISMADE LABS PATENT PORTFOLIO

#### IP rights in 9 patent families

- ✓ 7 PCT applications (international patent applications)
- ✓ 2 German utility models

The patent applications cover systems, methods and devices at the **interface** between **printed interactive information carriers** or electronically conductive elements and **capacitive sensors** (touch screens of smartphones or proprietary reading devices).