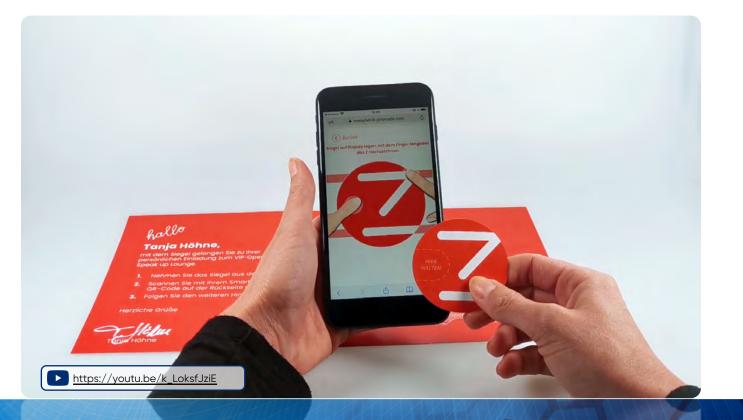

## PRINTED SMART ID LABEL - USE CASE EXAMPLE

"easycheck" proof of presence for driver licenses with transparent label

https://easycheck-by-edding.com

#### PRINTED SMART ID LABEL - USE CASE EXAMPLE

"easycheck" proof of presence for driver licenses with transparent label