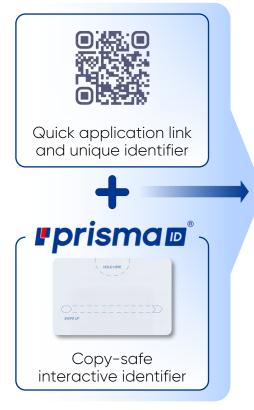

## SECURING QR CODES WITH COPY-SAFE PROOF OF PRESENCE

#### Security Option 1

Standalone functionality of QR code with easy to use copy protection through PrismalD. No access to personal data necessary to validate the document.

"Smartphone based authentication to validate the presence of a QR code on the original document."

#### Security Option 2

Linking PrismalD and QR code identifiers together for digital plausibility check of the document.

"Only the pre-defined combination of QR code and hidden PrismalD will allow activation of the digital feature."