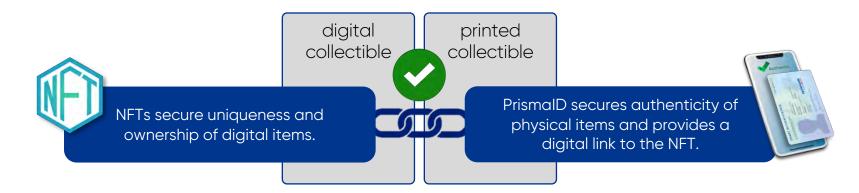

Securing authenticity for blockchain-linked physical items

## Securing authenticity for blockchain-linked physical items

Blockchain technology and NFTs are quickly changing the business model landscape in Gaming, Art, Music, Film and will grow into licenses, certifications, intellectual property, and many real world assets.

How to <u>securely</u> connect the real world with NFTs? Artworks, collectibles, documents, ... ?