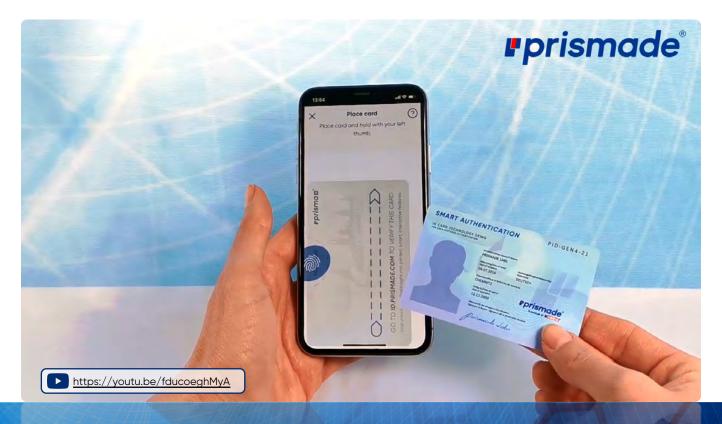

#### PRINTED SMART ID

#### Electronic authentication on any smartphone with a printed feature!