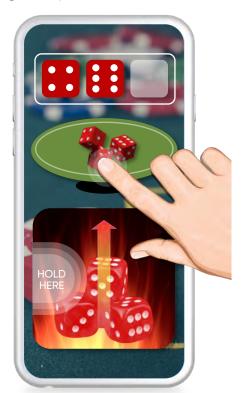

# USE CASE EXAMPLE: MAGIC PAPER "OUT OF THE BOX"

Open your present! A bonus card that comes with a WOW-effect.