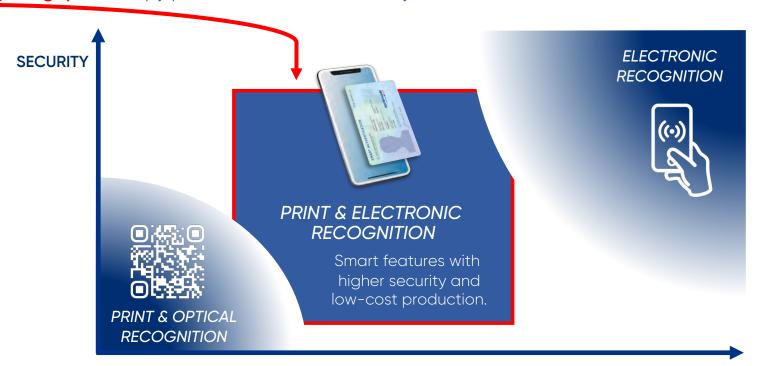

### COMPARISON OF DIGITAL TECHNOLOGIES

Filling the gap with copy protection and connectivity at low cost for secure documents.

**SYSTEM COST** 