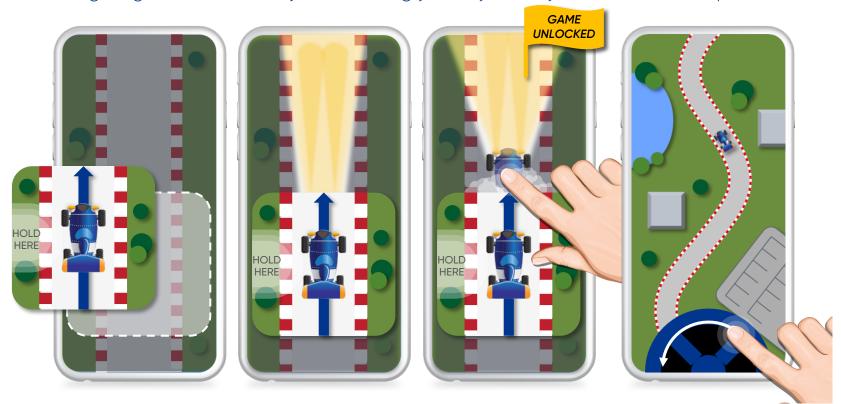

## **ENDLESS CREATIVE OPTIONS**

Activate a digital game collection by kick-starting your toy directly from an exclusive promotion card.

# ENDLESS CREATIVE OPTIONS GAMIFICATION FOR BONUS, LOYALTY, MARKETING

"Throwing" game elements from a physical card into the digital space.

# ENDLESS CREATIVE OPTIONS GAMIFICATION FOR BONUS, LOYALTY, MARKETING

With a truly playful approach, paper comes to life to create an entirely new and magic user

experience.