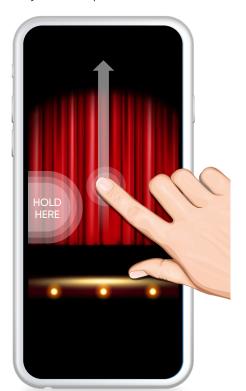

#### ENDLESS CREATIVE OPTIONS SECURING DIGITAL CONTENT

The "magic curtain" reveals the secret website content when you swipe over the card to open it.