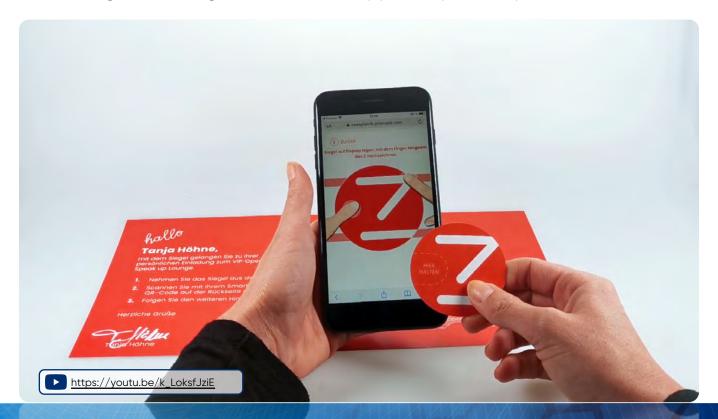

## PRINTED SMART ID - USE CASE EXAMPLE

"VIP Access for Banking" - Securing QR code with copy-safe proof of presence.