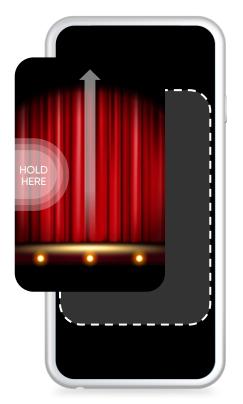

#### ENDLESS CREATIVE OPTIONS SECURING DIGITAL CONTENT

The "magic curtain" reveals the secret website content when you swipe over the card to open it.