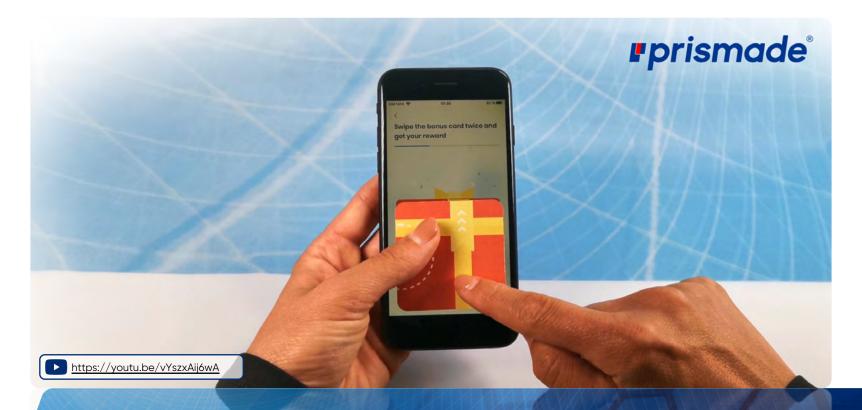

# USE CASE EXAMPLE: MAGIC PAPER "OUT OF THE BOX"

Open your present! A bonus card that comes with a WOW-effect.