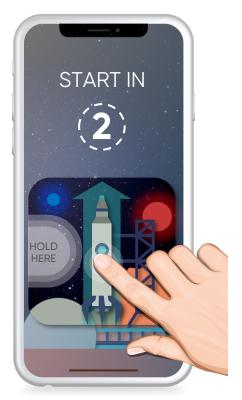

## USE CASE EXAMPLE: MAGIC PAPER "MISSING BATTERY"

A paper card grants exclusive access to a lottery game. The "machine" only allows authentic cards (your customers) to play.