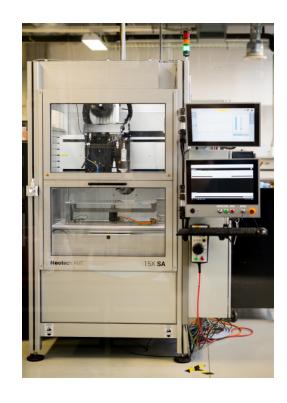

## **15X SA**

## **System Overview**

- A stand-alone Rapid Prototyping system for 3D Printed Electronics (3D PE).
- Has a large working area of 650X450X250mm, giving flexibility in the parts to be built.
- Can accommodate the full range of functionalisation, pre- and post- processing tools offerd by Neotech AMT.
- Combines multiple printing technologies with 5 axis motion control, enabling complex 3D printing on non-planar substrates.
- Advanced G4 control system for optimised motion.
- Versatile system capable of printing a wide range of materials using multiple print technologies.

- Full 3D functional printing capability.
- Direct manufacture of 3D PE mechatronic systems through:
  - o Printing of 3D mechanical strucutres.
  - o Pick & place of SMDs.
  - o Printing of electrical circuits and interconnects.
- · Intuitive, easy to use software.
- Cost effective prototyping to low volumn manufacture.